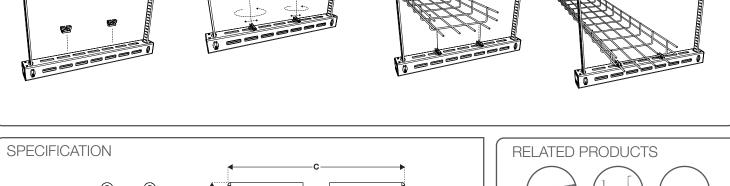

# **INSTALLATION & ADJUSTMENT**

| GREY                              |                   |                              |               |  |  |
|-----------------------------------|-------------------|------------------------------|---------------|--|--|
| Αø                                | В                 | С                            | D             |  |  |
| Compatible with 3/16" / 5 mm wire | 11/16"<br>17.5 mm | 1 <sup>3/</sup> 16"<br>30 mm | 5/64"<br>2 mm |  |  |

| * BLUE                            |                   |                              |              |  |
|-----------------------------------|-------------------|------------------------------|--------------|--|
| Αø                                | В                 | С                            | D            |  |
| Compatible with 3/16" / 5 mm wire | 11/16"<br>17.5 mm | 1 <sup>3</sup> /16"<br>30 mm | 1/8"<br>3 mm |  |

| BLACK                            |                   |                              |               |  |
|----------------------------------|-------------------|------------------------------|---------------|--|
| Αø                               | В                 | С                            | D             |  |
| Compatible with 1/4" / 6 mm wire | 11/16"<br>17.5 mm | 1 <sup>3/</sup> 16"<br>30 mm | 5/64"<br>2 mm |  |

| * NAVY                           |                   |                              |              |  |
|----------------------------------|-------------------|------------------------------|--------------|--|
| Αø                               | В                 | С                            | D            |  |
| Compatible with 1/4" / 6 mm wire | 11/16"<br>17.5 mm | 1 <sup>3</sup> /16"<br>30 mm | 1/8"<br>3 mm |  |