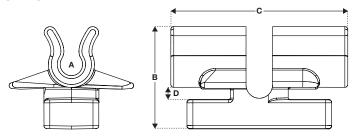

# **INSTALLATION & ADJUSTMENT**

| GREY                              |                   |                              |               |  |  |
|-----------------------------------|-------------------|------------------------------|---------------|--|--|
| Αø                                | В                 | С                            | D             |  |  |
| Compatible with 3/16" / 5 mm wire | 11/16"<br>17.5 mm | 1 <sup>3/</sup> 16"<br>30 mm | 5/64"<br>2 mm |  |  |

| * BLUE                            |                   |                              |              |  |
|-----------------------------------|-------------------|------------------------------|--------------|--|
| Αø                                | В                 | С                            | D            |  |
| Compatible with 3/16" / 5 mm wire | 11/16"<br>17.5 mm | 1 <sup>3</sup> /16"<br>30 mm | 1/8"<br>3 mm |  |

| BLACK                            |                   |                              |               |  |
|----------------------------------|-------------------|------------------------------|---------------|--|
| Αø                               | В                 | С                            | D             |  |
| Compatible with 1/4" / 6 mm wire | 11/16"<br>17.5 mm | 1 <sup>3/</sup> 16"<br>30 mm | 5/64"<br>2 mm |  |

| * NAVY                           |                   |                              |              |  |
|----------------------------------|-------------------|------------------------------|--------------|--|
| Αø                               | В                 | С                            | D            |  |
| Compatible with 1/4" / 6 mm wire | 11/16"<br>17.5 mm | 1 <sup>3</sup> /16"<br>30 mm | 1/8"<br>3 mm |  |