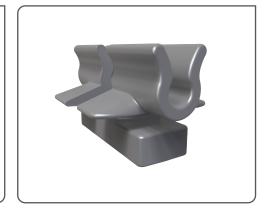

Accessory

Developed for the quick fastening of basket tray to Gripple Universal Brackets, Fast Trak and G Brackets.

# FEATURES / BENEFITS

- Secure prevents uplift and slide of basket tray
- Versatile two sizes available to fit 3/16" / 5 mm and 1/4" / 6 mm basket tray wire
- **Easy** tool-free, quarter turn installation
- Quick save time on the install, when compared to traditional methods